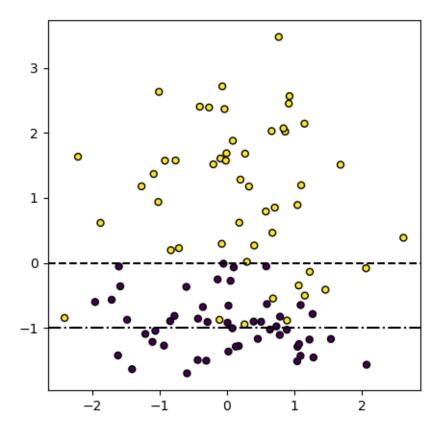

## Name:

Discuss and complete the following questions with the person nearest you. You **may** be asked to share your thoughts with the class.

- 1. What is an event you've attended on campus recently that was cool/interesting/fun?
- 2. Consider the following plot with two labels, yellow and purple. Plotted are two possible decision boundaries, a dashed line and a dotted dashed line. Discuss which line you would choose when considering precision and recall. Add a line you think would achieve high  $F_1$ .

Figure 1: Different possible decision boundaries